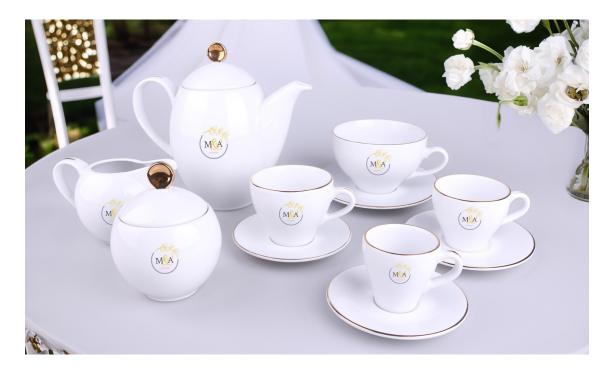

What's more, some of our cups are also available in sets enriched with a teapot, sugar bowl and milk jug.

In addition, each model has a wide range of decorations not only on the outside, but also inside, on the ear and - what is important - on the saucer.