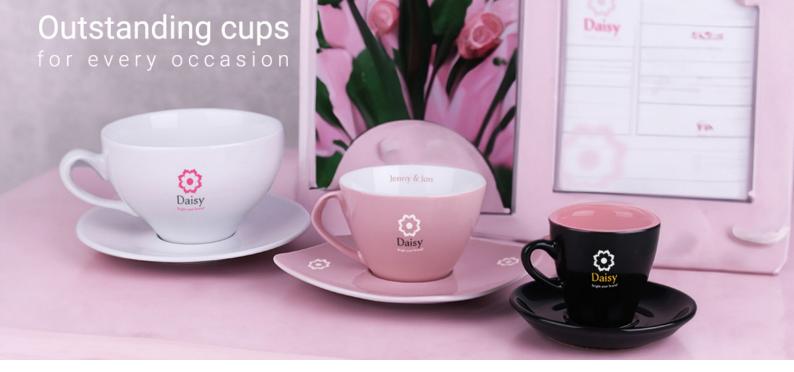

# **Elegant cups**

Elegant cups made of thin, delicate porcelain or elegant ceramics will emphasize the character of each meeting and are a subtle alternative to a standard cup. A set of elegant cups is always a hit gift - not only for a coffee lover. Beautifully decorated porcelain or ceramics are the best table decoration - during family celebrations or meetings with friends, and the branding applied to them will raise the rank of each conference.

### A wide range of cups

You can choose from models of various shapes, made of high-quality porcelain or ceramics, many capacities - also within one cut, thick-walled or thin-walled cups, as well as products of European origin.

What's more, some of our cups are also available in sets enriched with a teapot, sugar bowl and milk jug.

In addition, each model has a wide range of decorations not only on the outside, but also inside, on the ear and - what is important - on the saucer.