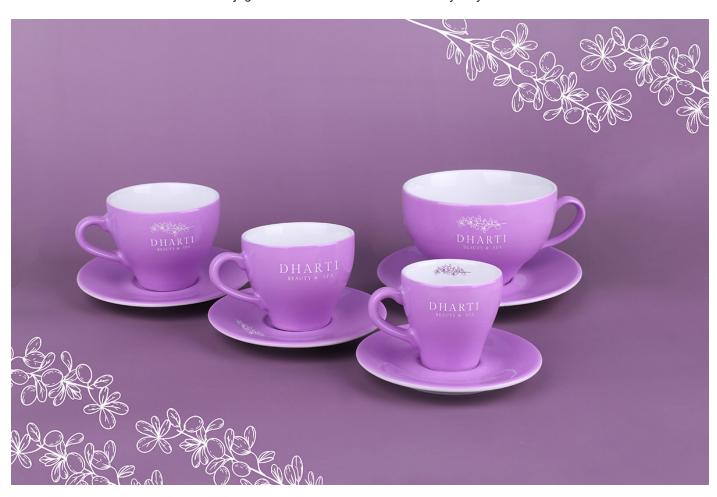

## **VENEZIA** set

#### #Solo or in a set

An Italian-style, thick-walled cup available in four sizes: 70 ml, 150 ml, 200 ml and 450 ml. The largest of them, thanks to its exceptionally large capacity, is an ideal gift for lovers of cappuccino or various types of tea.

Capacity: 70 / 150 / 200 / 450 ml Height: 60 / 65 / 70 / 82 mm Diameter: 63 / 78 / 87 / 125 mm

Material: EU porcelain

You can order the Venezia cup in several sizes, as well as create an interesting set with a teapot, sugar bowl and milk jug. You can customize this set in any way.