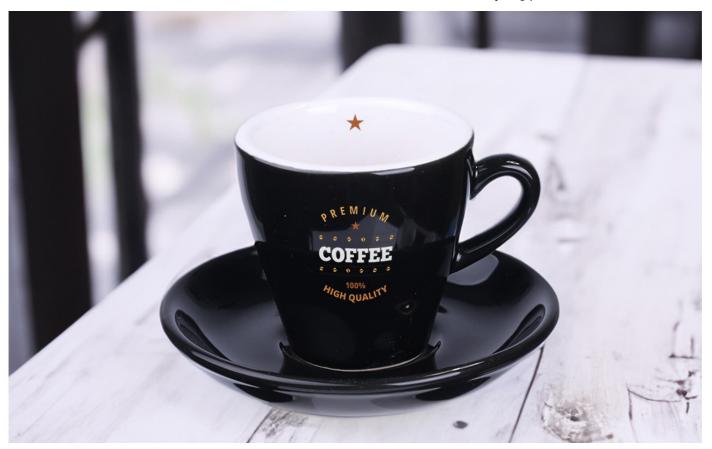

## **VERONA** set

#### #Fashionable and characteristic set not only for espresso.

A thick-walled cup with a classic, slim shape. Its size makes it ideal for the popular espresso. The beautiful, shiny, intense black color of this model was obtained in the enamel dyeing process.

Capacity: 80 ml Height: 60 mm Diameter: 62 mm Material: ceramics

In addition to the wide range of decorations, the white interior of Verona can be colored in any color of your choice, in accordance with the colors of your client's logo.