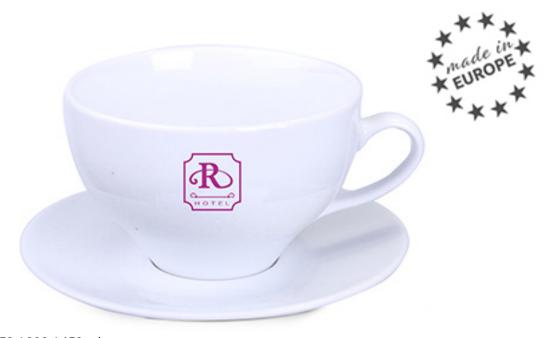

## **LUNA** set

#### **#Original branding complement**

Porcelain set with a designer square and wavy saucer, which gives it a unique character. It has an ergonomic handle and a universal capacity, ideal for various types of coffee and tea.

Capacity: 180 ml Height: 64 mm Diameter: 95 mm Material: EU porcelain

The Luna cup also has a wide range of decorations. Coloring outside and inside in any color, an interesting effect of printing or engraving and a golden rim are just some of the branding options of this model.