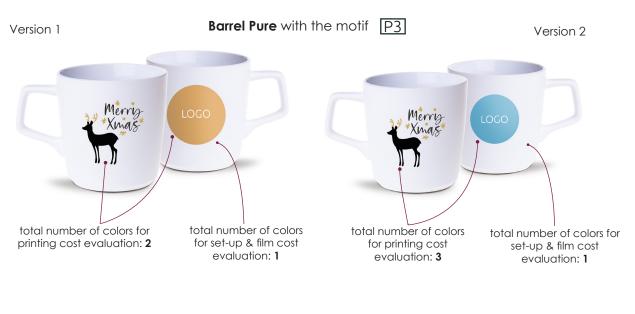

The cost of printing = the total number of colors in the X-mas pattern (P1-P18)
+ number of printing colors for the logo within a given decoration area.
Total set-up and film cost = number of colors in the printed logo
Set-up and film cost for a selected Christmas motif - for free.

## Example

How to determine the number of colors for a quotation:

Need help with a quote?

We are at your disposal.

ne

porce