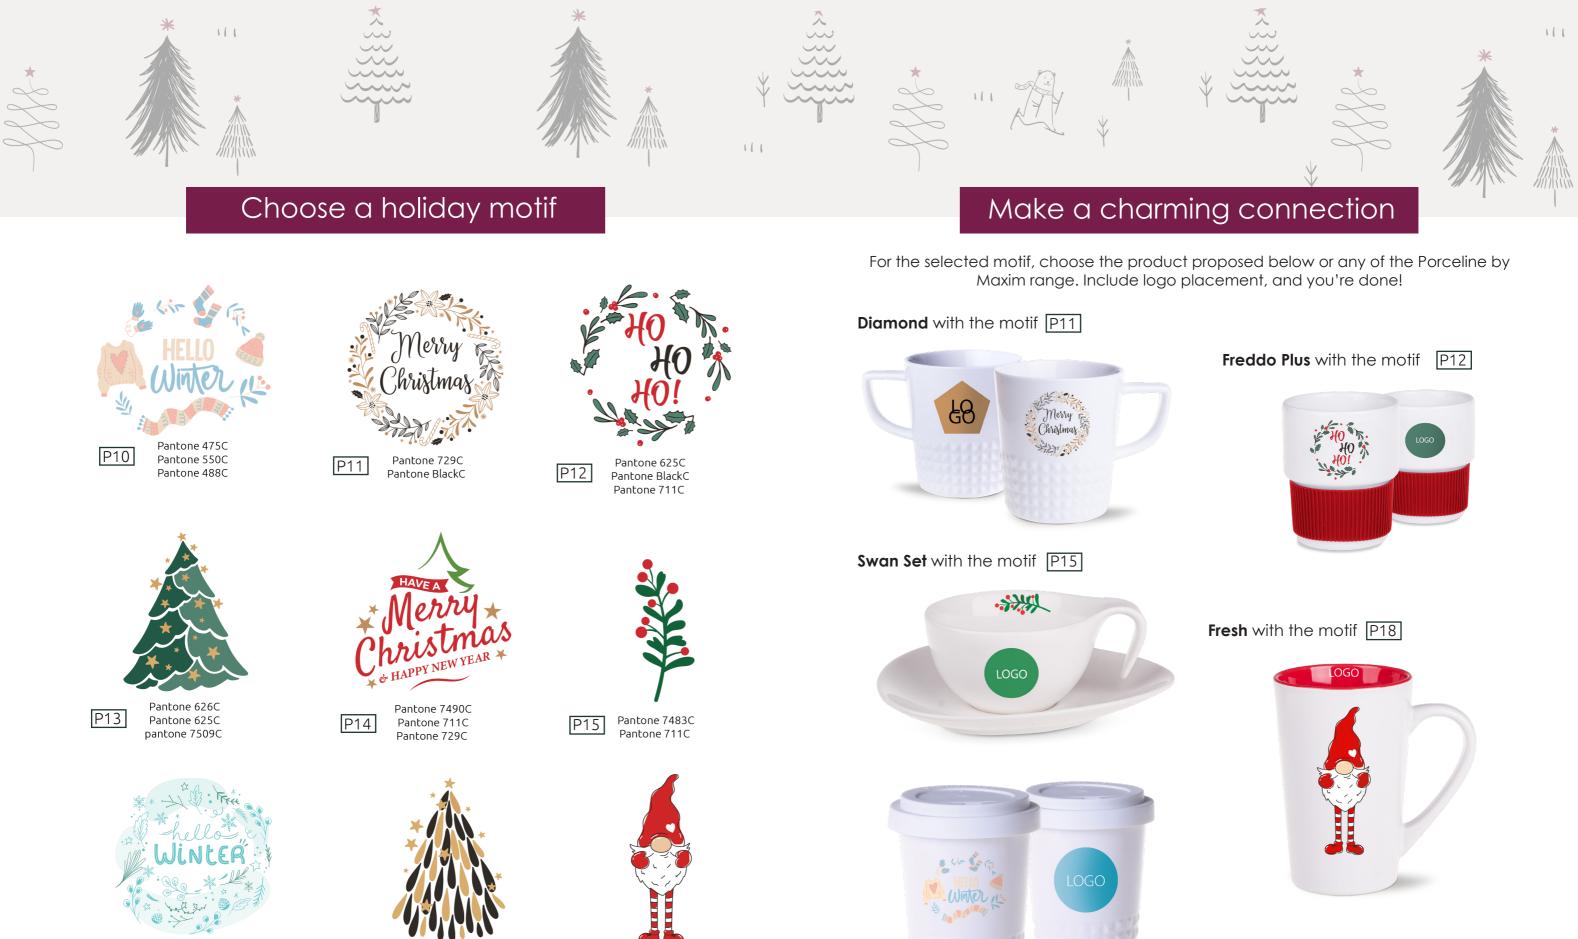

P16

Pantone 325C Pantone 556C Pantone 656C

porce()ne

P17

Pantone 7509C

Pantone BlackC

Pantone 1795C

Pantone 719C Pantone Neutral BlackC

P18

## Freedom Excellence Classic with the motif P10

porce ()ne