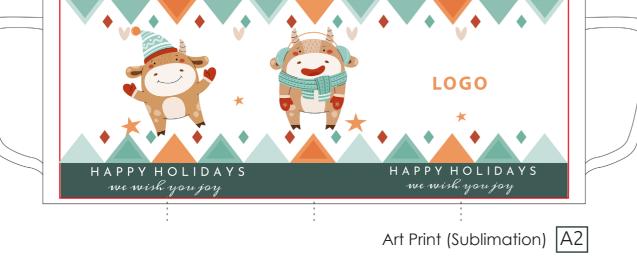

# How to order?

- Choose any product from the Porceline by Maxim range
   Product price = cost of the product from the price list
- Add one of the ready-made Christmas patterns
- Add your company logo
- Optionally add personalization

The cost of printing = the total number of colors in the X-mas pattern (P1-P18)
+ number of printing colors for the logo within a given decoration area.
Total set-up and film cost = number of colors in the printed logo
Set-up and film cost for a selected Christmas motif - for free.