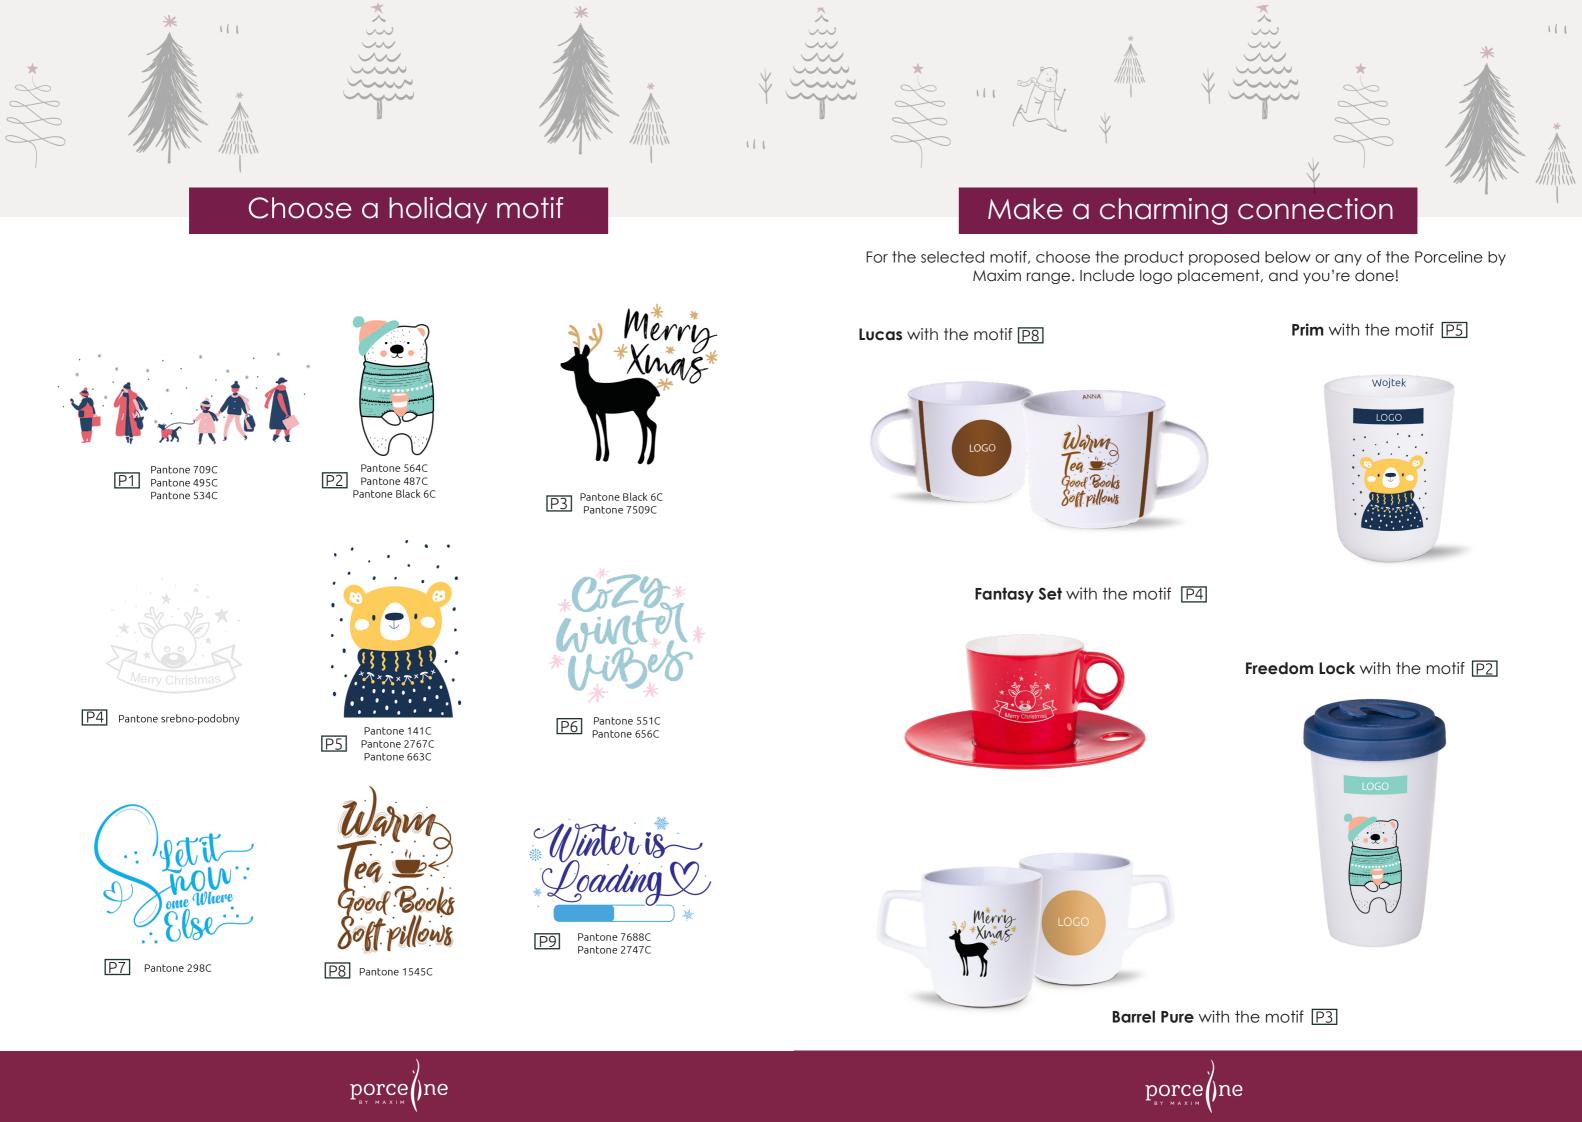

# How to order?

- Choose any product from the Porceline by Maxim range
   Product price = cost of the product from the price list
- Add one of the ready-made Christmas patterns
- Add your company logo
- Optionally add personalization

The cost of printing = the total number of colors in the X-mas pattern (P1-P18)
+ number of printing colors for the logo within a given decoration area.
Total set-up and film cost = number of colors in the printed logo
Set-up and film cost for a selected Christmas motif - for free.

## Example

How to determine the number of colors for a quotation:

Need help with a quote?

We are at your disposal.

ne

porce