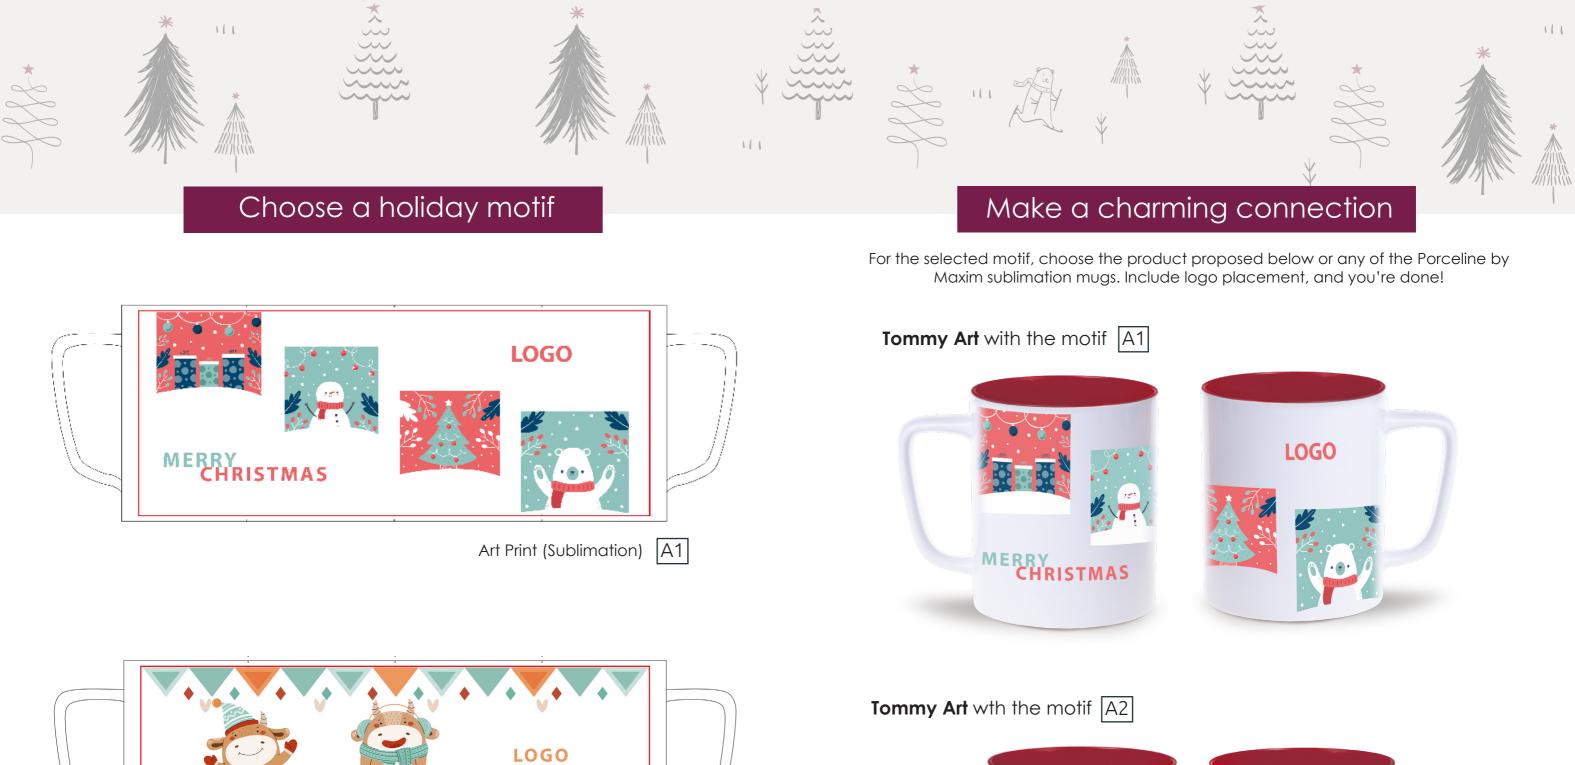

# How to order?

- Choose any product from the Porceline by Maxim range
   Product price = cost of the product from the price list
- Add one of the ready-made Christmas patterns
- Add your company logo
- Optionally add personalization

The cost of printing = the total number of colors in the X-mas pattern (P1-P18)
+ number of printing colors for the logo within a given decoration area.
Total set-up and film cost = number of colors in the printed logo
Set-up and film cost for a selected Christmas motif - for free.