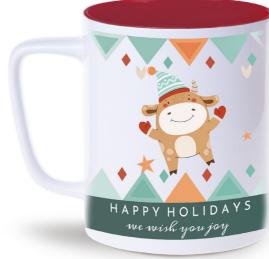

# How to order?

- Choose any product from the Porceline by Maxim range
   Product price = cost of the product from the price list
- Add one of the ready-made Christmas patterns
- Add your company logo
- Optionally add personalization

The cost of printing = the total number of colors in the X-mas pattern (P1-P18)
+ number of printing colors for the logo within a given decoration area.
Total set-up and film cost = number of colors in the printed logo
Set-up and film cost for a selected Christmas motif - for free.